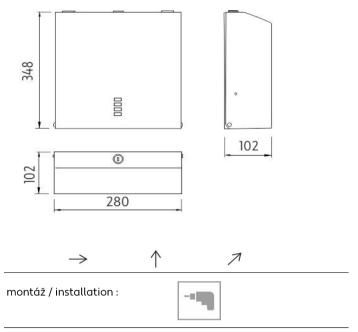

## Zásobník papírových ručníků-br.nerez

Uchycení zásobníku pomocí 2-3 šroubů, dle potřeby. Rozteč mezi 2 hlavními otvory pro uchycení 229-237mm. Součástí balení jsou 3 šrouby, 3 hmoždinky, 2x bezpečnostní klíček. Doporučené naplnění zásobníku je do 2/3.

## Paper towel dispenser - brushed stainless steel

Attached by 2-3 screws, according to your need. Distance between 2 main holes is 229-237 mm. The package includes 3 screws, 3 wall plugs, 2 security keys for opening the dispenser. It is recommended to fill in the dispenser to 2/3.