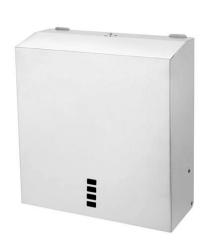

## Zásobník papírových ručníků-br.nerez

Uchycení zásobníku pomocí 2-3 šroubů, dle potřeby. Rozteč mezi 2 hlavními otvory pro uchycení 229-237mm. Součástí balení jsou 3 šrouby, 3 hmoždinky, 2x bezpečnostní klíček. Doporučené naplnění zásobníku je do 2/3.

## Paper towel dispenser - brushed stainless steel

Attached by 2-3 screws, according to your need. Distance between 2 main holes is 229-237 mm. The package includes 3 screws, 3 wall plugs, 2 security keys for opening the dispenser. It is recommended to fill in the dispenser to 2/3.