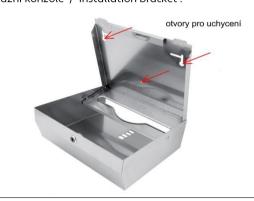

Náhradní díly / Spare parts

montážní konzole / installation bracket :

materiál - úprava (barva) / material - surface finish (colour) : nerez 1.4301-broušená nerez stainless steel 1.4301-brushed stainless steel