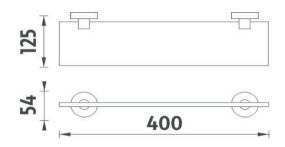

## UN 13091BS-26

Úchyty police samotné Individual shelf holders

Sklo police EXTRA ČIRÉ matované 40cm Shelf Extra clear glass, (white) frosted 40cm

ightarrow 400 ightharpoonup 54 ightharpoonup 125

montáž / installation :