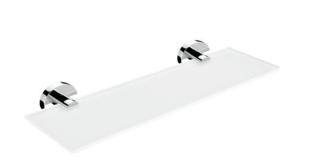

## Shelf

Shelf. Extra clear glass, (white) frosted. Compared to ordinary green-colored glass, this one is totally clear, thus colorless. Its absolute whiteness is highlighted by double-sided frosting. It has a velvety and clean effect. Size 40x11 cm. 8 mm thick glass!The glue MAMUT is not included in the

## UN 13091BS-26

Úchyty police samotné Individual shelf holders

Sklo police EXTRA ČIRÉ matované 40cm Shelf Extra clear glass, (white) frosted 40cm

ightarrow 400 ightharpoonup 54 ightharpoonup 125

montáž / installation :