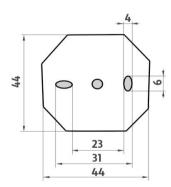

## UN 13091BS-26

Úchyty police samotné Individual shelf holders

Sklo police EXTRA ČIRÉ matované 40cm Shelf Extra clear glass, (white) frosted 40cm

ightarrow 400 ightharpoonup 54 ightharpoonup 125

montáž / installation :